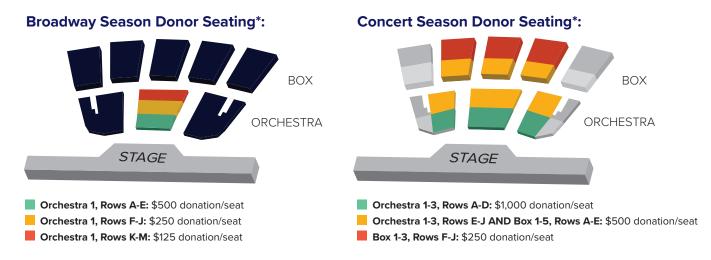

**Donor Priority Seating:** We save the best seats for our donors! Enjoy access to purchase season tickets in premier reserved donor seating sections. Please review the seating charts below for details on which section your gift gives you access to.