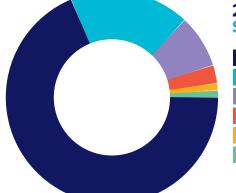

#### 2023 OPERATING REVENUE \$19,091,613

69% - Ticket Sales

18% - Parking & Concessions

- 8% Charitable Contributions
- 3% Marketing Sponsorships
- 1% Private Events
- 1% Education Fees & Other

#### 2023 OPERATING EXPENSES \$22,146,943

- **49%** Production Costs
- 13% Front of House & Concessions
- 12% Box Office & Marketing
- 7% Admin & IT
- 6% Depreciation
- **6%** Facility Maintenance
- 4% Fundraising
- **3%** Community Engagement

Categories less than 1% are not reflected in the above charts.

For a full list of Starlight 2023 performances and events, please refer to the digital 2023 Impact Report on our website at www.kcstarlight.com.